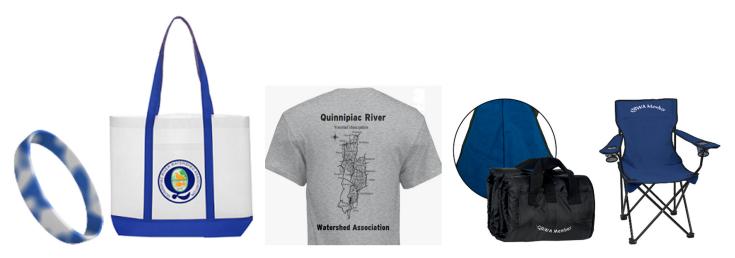

HOURS)

|   | Student/Senior Membership: \$15 includes Membership Card                                                       |
|---|----------------------------------------------------------------------------------------------------------------|
|   | Individual Membership \$20 includes QRWA debossed silicone bracelet                                            |
|   | Family Membership \$30 includes 2 QRWA debossed silicone bracelets and QRWA tote                               |
|   | Bronze Member \$75 includes 1 QRWA debossed silicone bracelet, QRWA tote                                       |
|   | and QRWA t-shirt                                                                                               |
|   | Silver Member \$175 includes 1 QRWA debossed silicone bracelet, QRWA tote,                                     |
|   | QRWA t-shirt, and QRWA picnic blanket in a bag                                                                 |
|   | Gold Member \$350 includes 1 QRWA debossed silicone bracelet, QRWA tote,                                       |
|   | QRWA t-shirt, QRWA picnic blanket in a bag, and QRWA Bag folding chair                                         |
|   | Platinum Member \$700 (includes all above plus free canoe/kayak instruction for family of 4)                   |
| П | Life Member \$1000+ (includes all gifts plus use of our entire facility, including boats, for one day, UP TO 6 |